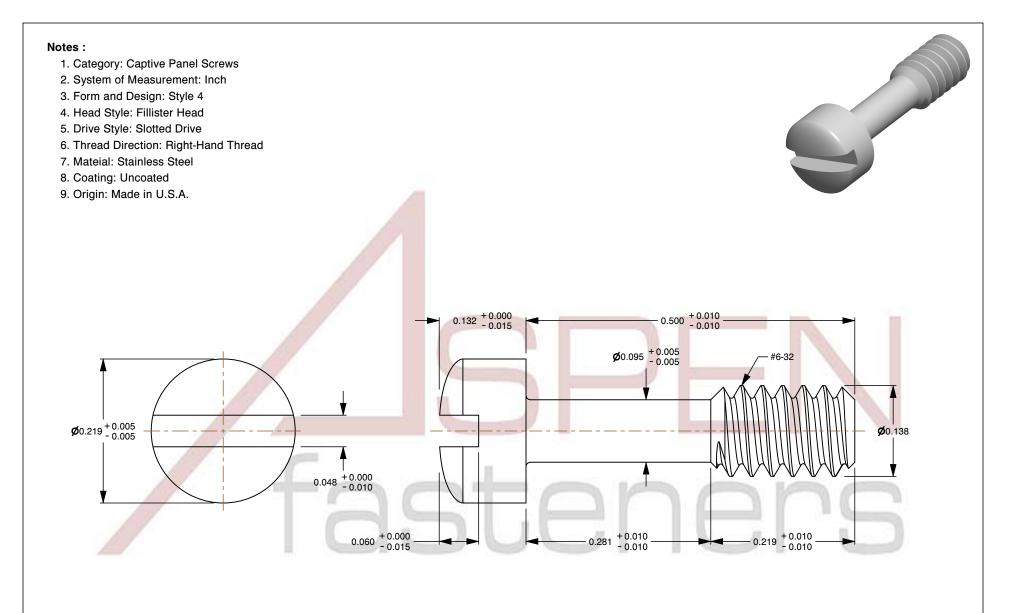

SCALE 6.849

PRODUCT NAME
#6-32 X 1/2" Captive Panel Screws, Style 4,
Fillister Head, Slotted Drive,
Stainless Steel, Made in U.S.A.

PART NUMBER: FC044-632X12X732

UNIT INCHES

ISSUED 2023-11-14

SHEET 1 of 1