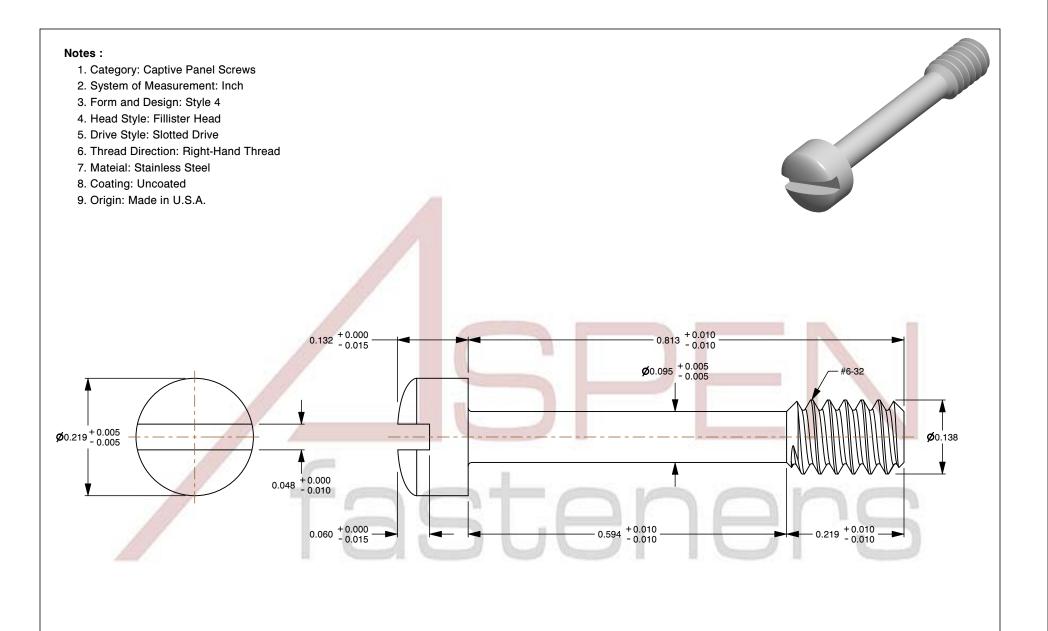

SCALE 5.584

PRODUCT NAME #6-32 X 13/16" Captive Panel Screws, Style 4, Fillister Head, Slotted Drive,

Stainless Steel, Made in U.S.A.

2023-11-14

PART NUMBER: FC044-632X1316X732

SHEET 1 of 1

UNIT

INCHES