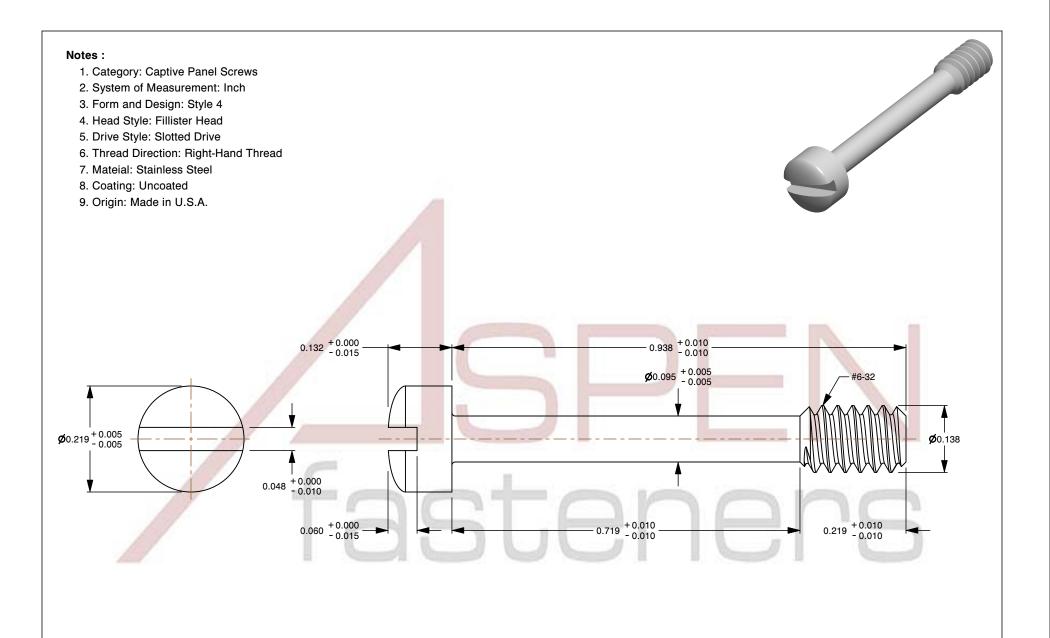

SCALE 5.043

#6-32 X 15/16" Captive Panel Screws, Style 4, Fillister Head, Slotted Drive, Stainless Steel, Made in U.S.A.

PART NUMBER: FC044-632X1516X732

PRODUCT NAME

UNIT INCHES

ISSUED 2023-11-14

SHEET 1 of 1