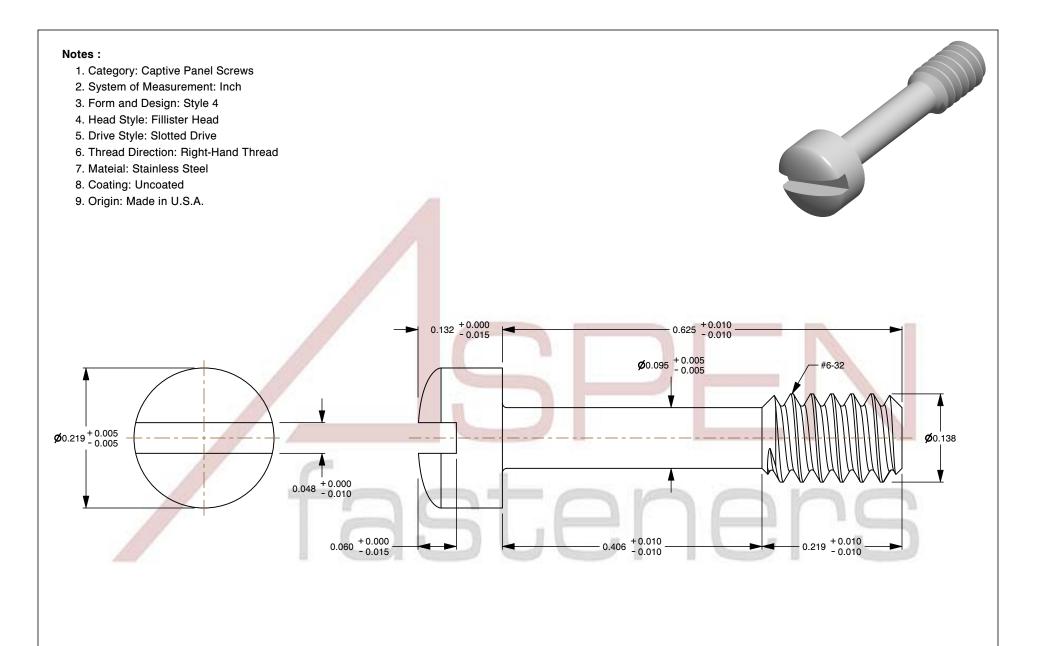

SCALE 6.660

PRODUCT NAME
#6-32 X 5/8" Captive Panel Screws, Style 4,
Fillister Head, Slotted Drive,
Stainless Steel, Made in U.S.A.

PART NUMBER: FC044-632X58X732

UNIT INCHES

ISSUED 2023-11-14

SHEET 1 of 1