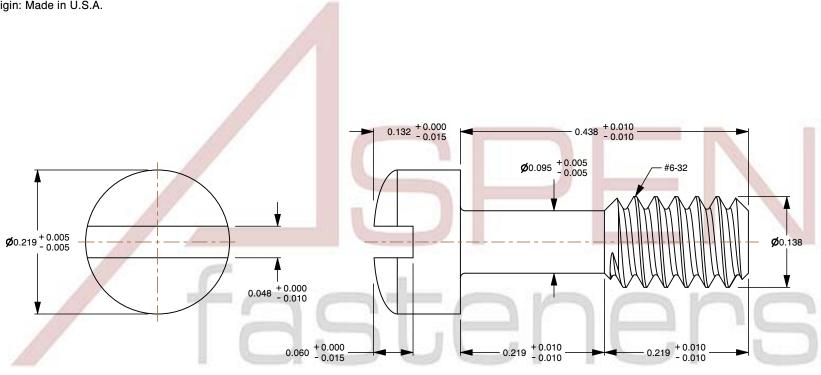

1. Category: Captive Panel Screws

2. System of Measurement: Inch

3. Form and Design: Style 4

4. Head Style: Fillister Head

5. Drive Style: Slotted Drive

6. Thread Direction: Right-Hand Thread

7. Mateial: Stainless Steel

SCALE 6.849

PRODUCT NAME #6-32 X 7/16" Captive Panel Screws, Style 4, Fillister Head, Slotted Drive, Stainless Steel, Made in U.S.A.

PART NUMBER: FC044-632X716X732

UNIT INCHES

ISSUED 2023-11-14

SHEET 1 of 1