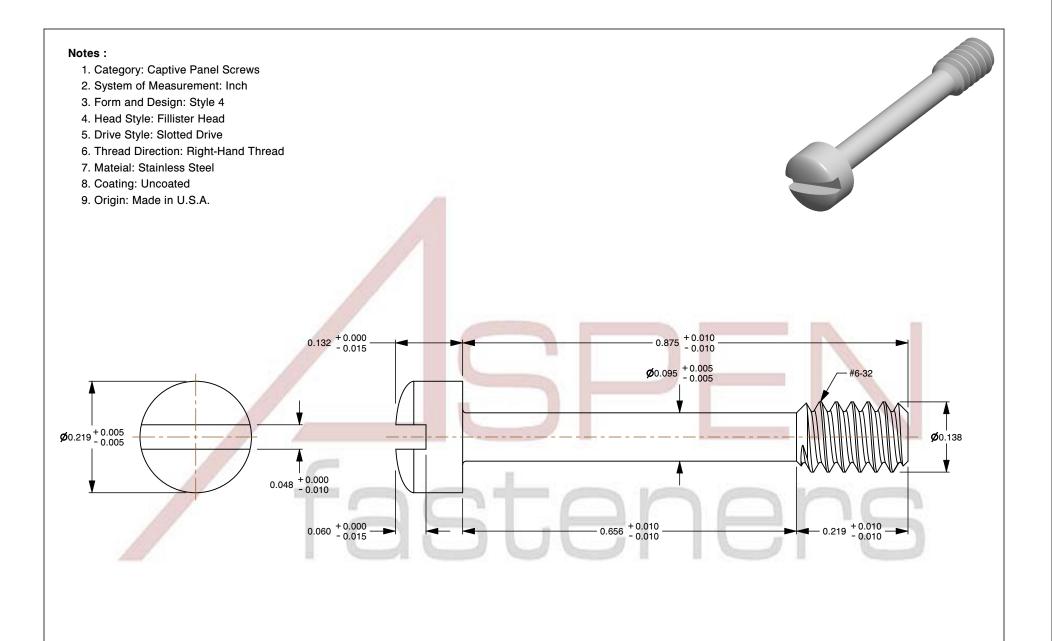

SCALE 5.302

#6-32 X 7/8" Captive Panel Screws, Style 4, Fillister Head, Slotted Drive, Stainless Steel, Made in U.S.A.

PRODUCT NAME

ISSUED 2023-11-14

UNIT

INCHES

PART NUMBER: FC044-632X78X732

SHEET 1 of 1