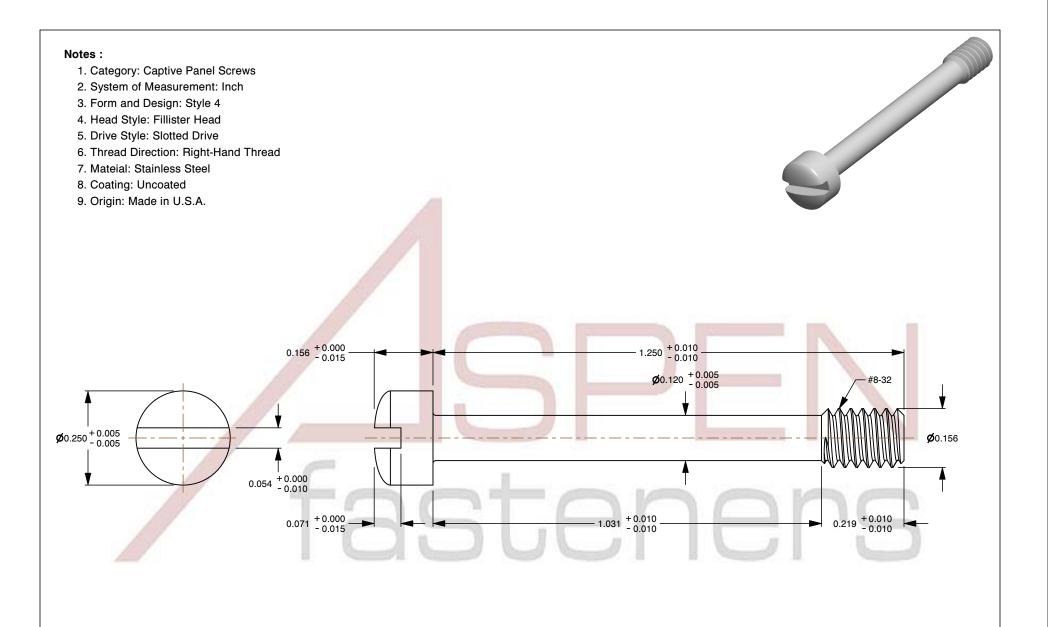

SCALE 3.925

Fillister Head, Slotted Drive, Stainless Steel, Made in U.S.A.

PART NUMBER: FC044-832X114X14

PRODUCT NAME

#8-32 X 1-1/4" Captive Panel Screws, Style 4,

UNIT INCHES

ISSUED 2023-11-14

SHEET 1 of 1