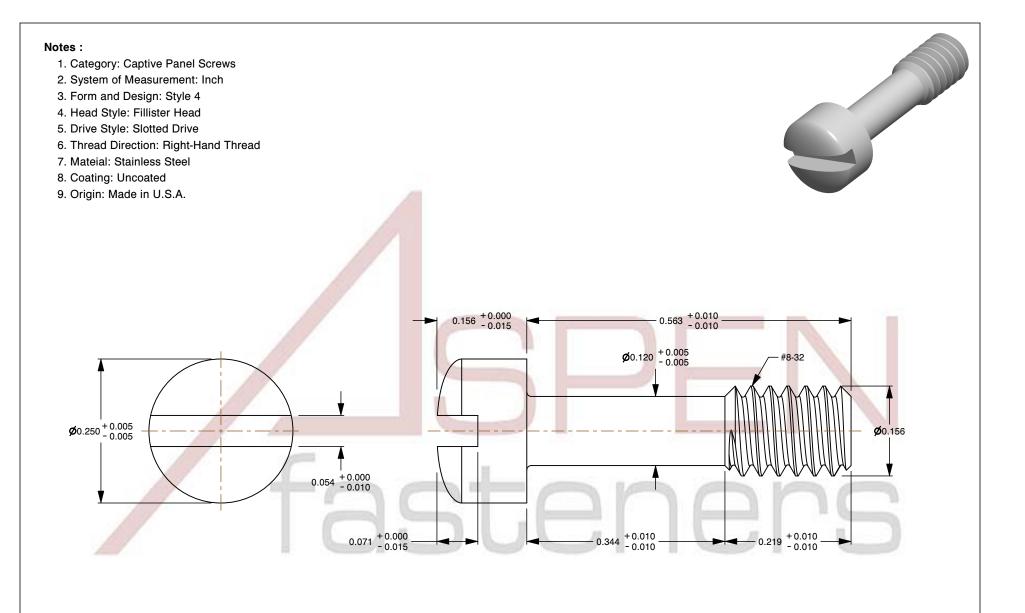

SCALE 6.000

PRODUCT NAME #8-32 X 9/16" Captive Panel Screws, Style 4, Fillister Head, Slotted Drive,

Stainless Steel, Made in U.S.A.

PART NUMBER: FC044-832X916X14

UNIT INCHES

ISSUED 2023-11-14

SHEET 1 of 1