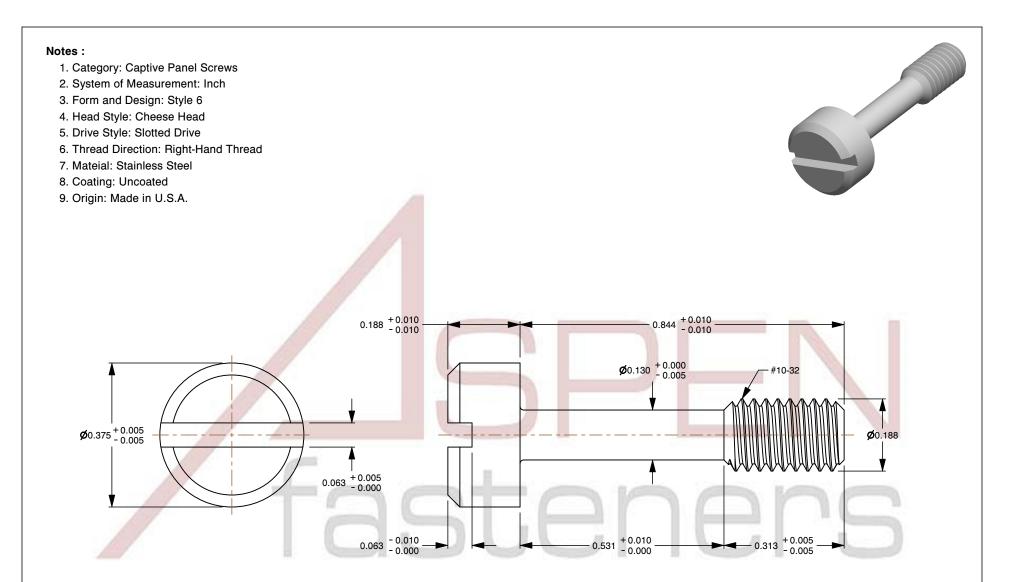

SCALE 4.000

PRODUCT NAME #10-32 X 27/32" Captive Panel Screws, Style 6, Cheese Head, Slotted Drive, Stainless Steel, Made in U.S.A.

ISSUED 2023-11-14

UNIT

INCHES

SHEET 1 of 1 PART NUMBER: FC045-1032X2732X38