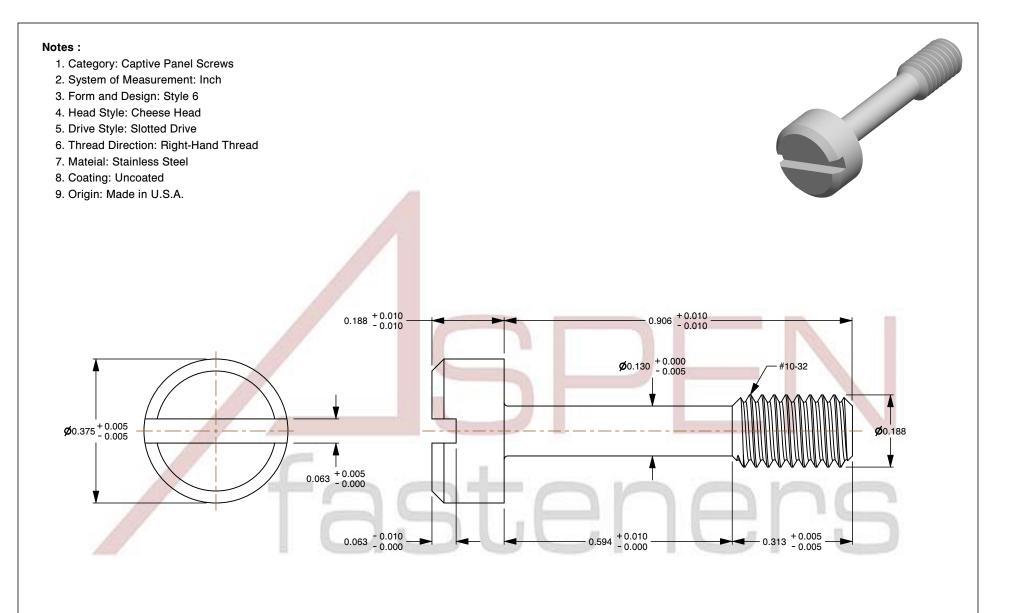

PRODUCT NAME #10-32 X 29/32" Captive Panel Screws, Style 6, Cheese Head, Slotted Drive, Stainless Steel, Made in U.S.A.

el, ISSUED 2023-11-14

SCALE 4.000 PART NUMBER: FC045-1032X2932X38

SHEET 1 of 1

UNIT

INCHES