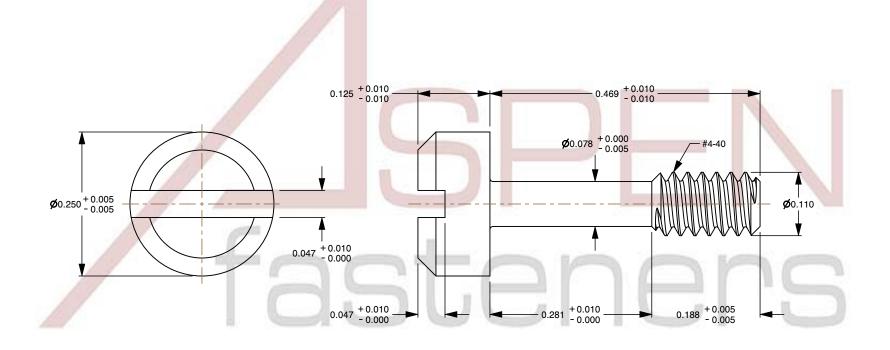

SCALE 6.000

PRODUCT NAME

the not be #4-40 X 15/32" Captive Panel Screws, Style 6,
Cheese Head, Slotted Drive, Stainless Steel,
Made in U.S.A.

PART NUMBER: FC045-440X1532X14

UNIT INCHES

ISSUED 2023-11-14

SHEET 1 of 1