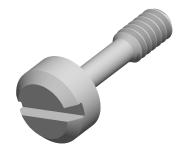

1. Category: Captive Panel Screws

2. System of Measurement: Inch

3. Form and Design: Style 6

4. Head Style: Cheese Head

5. Drive Style: Slotted Drive

6. Thread Direction: Right-Hand Thread

7. Mateial: Stainless Steel

SCALE 6.000

PRODUCT NAME

the not be #4-40 X 15/32" Captive Panel Screws, Style 6,
Cheese Head, Slotted Drive, Stainless Steel,
Made in U.S.A.

PART NUMBER: FC045-440X1532X14

UNIT INCHES

ISSUED 2023-11-14

SHEET 1 of 1