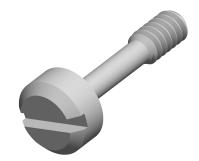

1. Category: Captive Panel Screws

2. System of Measurement: Inch

3. Form and Design: Style 6

4. Head Style: Cheese Head

5. Drive Style: Slotted Drive

6. Thread Direction: Right-Hand Thread

7. Mateial: Stainless Steel

SCALE 6.000

#4-40 X 17/32" Captive Panel Screws, Style 6, Cheese Head, Slotted Drive, Stainless Steel, Made in U.S.A.

PRODUCT NAME

PART NUMBER: FC045-440X1732X14

UNIT INCHES

ISSUED 2023-11-14

SHEET 1 of 1