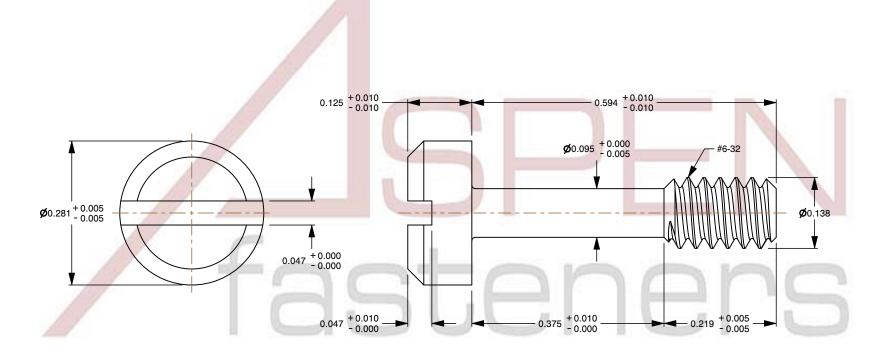

SCALE 5.338

PRODUCT NAME #6-32 X 19/32" Captive Panel Screws, Style 6, Cheese Head, Slotted Drive, Stainless Steel, Made in U.S.A.

PART NUMBER: FC045-632X1932X932

UNIT INCHES

ISSUED 2023-11-14

SHEET 1 of 1