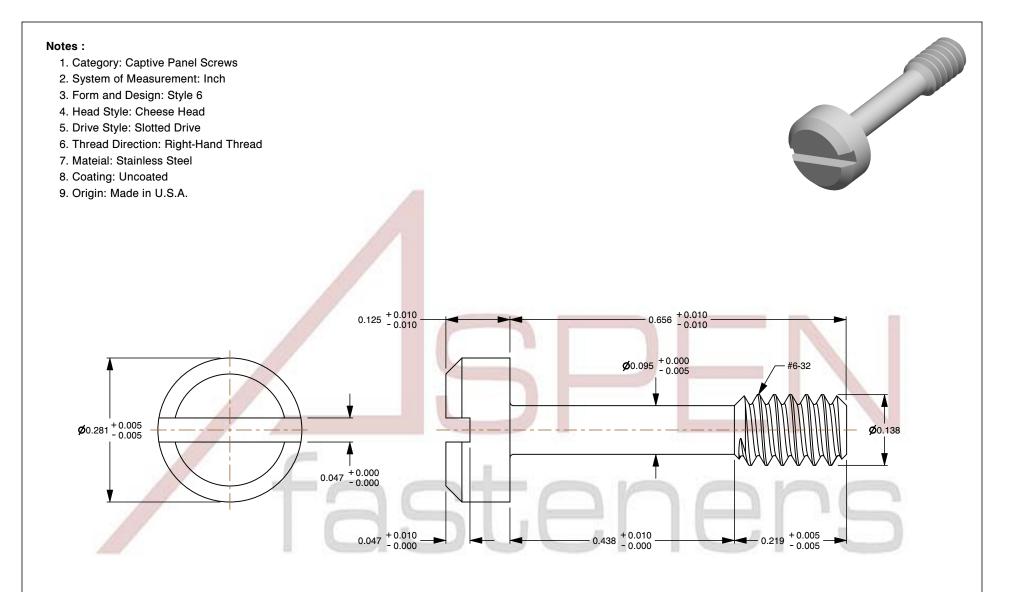

PRODUCT NAME #6-32 X 21/32" Captive Panel Screws, Style 6, Cheese Head, Slotted Drive, Stainless Steel, Made in U.S.A.

ess Steel, ISSUED 2023-11-14

SCALE 5.338 PART NUMBER: FC045-632X2132X932

SHEET 1 of 1