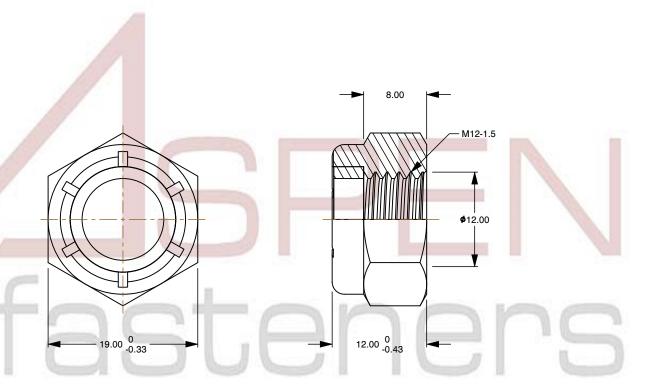

SCALE 2.084

PRODUCT NAME
M12-1.5 DIN 985, Metric,
Hex Nylon Insert Stop Lock Nuts,
A2 Stainless Steel

PART NUMBER: ME223-1215X12X18

UNIT METRIC

ISSUED 2023-11-23

SHEET 1 of 1