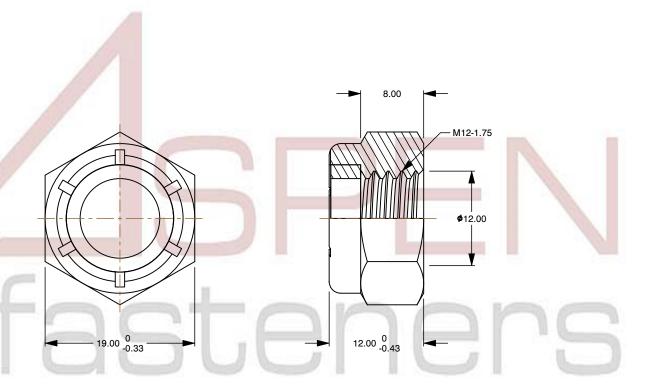

SCALE 2.084

PRODUCT NAME
M12-1.75 DIN 985, Metric, Hex Nylon Insert
Stop Lock Nuts,
A2 Stainless Steel

PART NUMBER: ME223-12175

UNIT METRIC

ISSUED 2023-11-23

SHEET 1 of 1