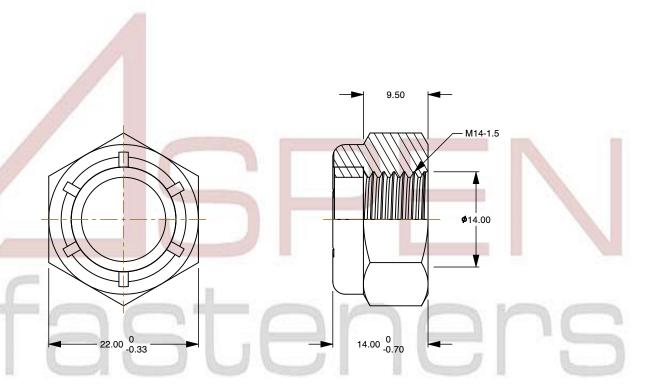

SCALE 1.800

PRODUCT NAME
M14-1.5 DIN 985, Metric,
Hex Nylon Insert Stop Lock Nuts,
A2 Stainless Steel

PART NUMBER: ME223-1415X14X21

UNIT METRIC

ISSUED 2023-11-23

SHEET 1 of 1