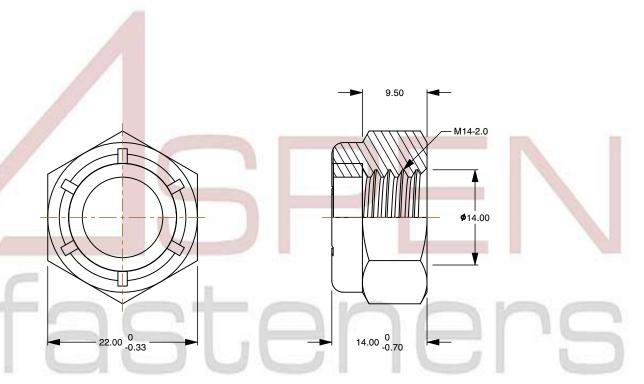

SCALE 1.800

PRODUCT NAME
M14-2.0 DIN 985, Metric,
Hex Nylon Insert Stop Lock Nuts,
A2 Stainless Steel

PART NUMBER: ME223-1420

UNIT METRIC

ISSUED 2023-11-23

SHEET 1 of 1