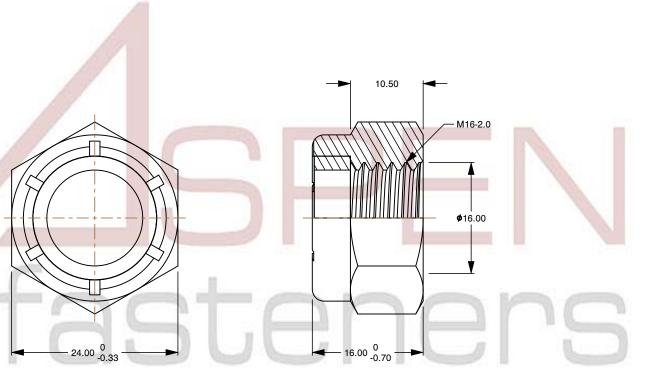

## Notes:

1. Category: Hex Nylon Insert Stop Lock Nuts

2. System of Measurement: Metric

3. Drive Style: External Hex Drive

4. Thread Length: Full Thread

5. Thread Direction: Right-Hand Thread

6. Material: Stainless Steel

7. Material Grade: A2 Stainless Steel

8. Coating: Uncoated

9. Standards and Specifications: DIN 985

This file and any associated information and specifications are provided for reference and evaluation purposes only and is subject to change without notice. Aspen Fasteners Inc. makes

SCALE 1.833

PRODUCT NAME
M16-2.0 DIN 985, Metric,
Hex Nylon Insert Stop Lock Nuts,
A2 Stainless Steel

PART NUMBER: ME223-1620

UNIT METRIC

ISSUED 2023-11-23

SHEET 1 of 1