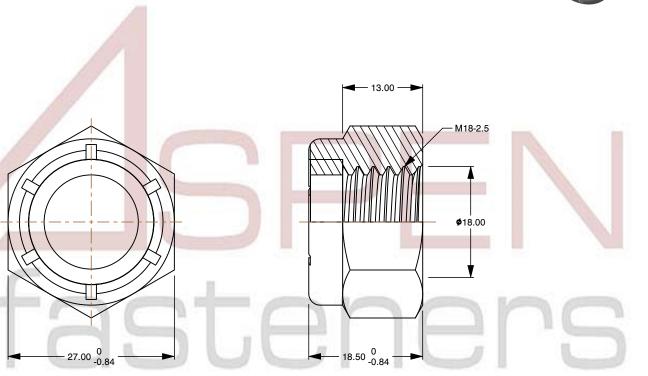

## Notes:

1. Category: Hex Nylon Insert Stop Lock Nuts

2. System of Measurement: Metric

3. Drive Style: External Hex Drive

4. Thread Length: Full Thread

5. Thread Direction: Right-Hand Thread

6. Material: Stainless Steel

7. Material Grade: A2 Stainless Steel

8. Coating: Uncoated

9. Standards and Specifications: DIN 985

This file and any associated information and specifications are provided for reference and evaluation purposes only and is subject to change without notice. Aspen Fasteners Inc. makes

SCALE 1.629

PRODUCT NAME
M18-2.5 DIN 985, Metric,
Hex Nylon Insert Stop Lock Nuts,
A2 Stainless Steel

PART NUMBER: ME223-1825

UNIT METRIC

ISSUED 2023-11-23

SHEET 1 of 1