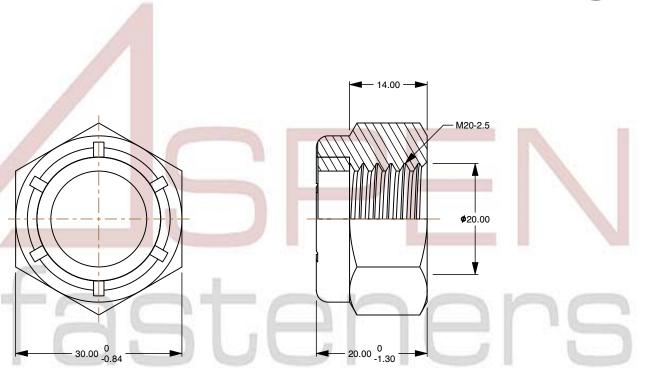

SCALE 1.466

PRODUCT NAME
M20-2.5 DIN 985, Metric,
Hex Nylon Insert Stop Lock Nuts,
A2 Stainless Steel

PART NUMBER: ME223-2025

UNIT METRIC

ISSUED 2023-11-23

SHEET 1 of 1