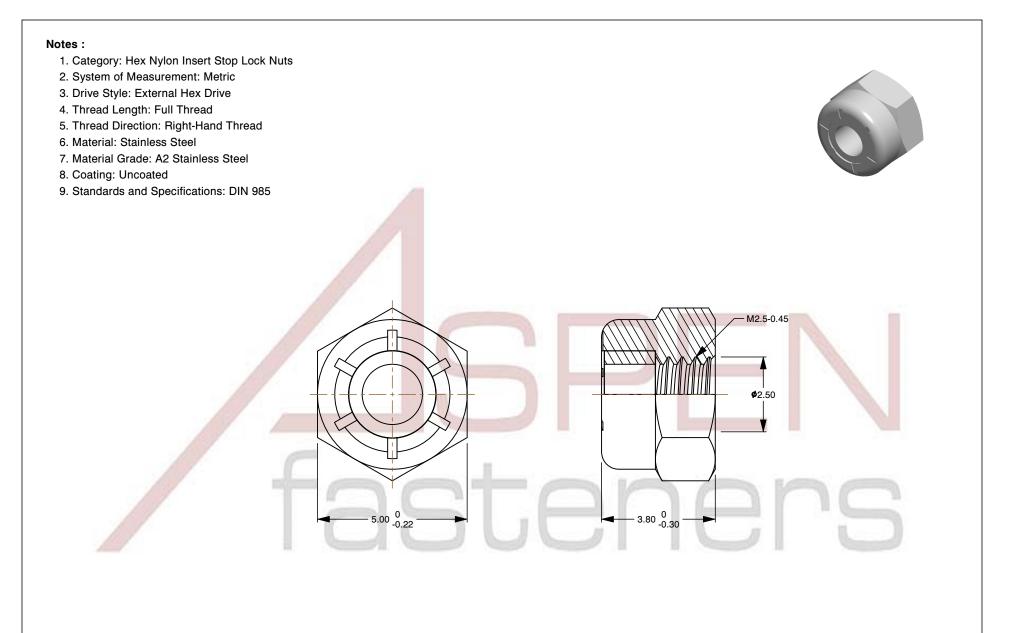

| PRODUCT NAME<br>M2.5-0.45 DIN 985, Metric, Hex Nylon Insert<br>Stop Lock Nuts,<br>A2 Stainless Steel | UNIT<br>METRIC       |
|------------------------------------------------------------------------------------------------------|----------------------|
|                                                                                                      | ISSUED<br>2023-11-23 |
| PART NUMBER: ME223-25045X38X5                                                                        | SHEET 1 of 1         |