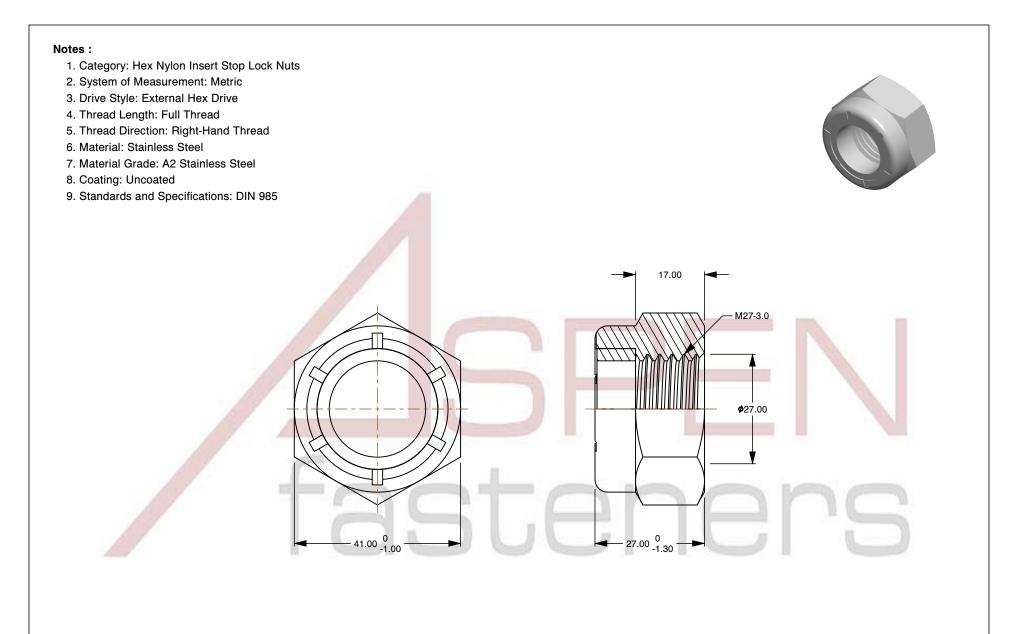

This document is the property of Aspen Fasteners Inc. and the information it contains may not be reproduced, disclosed, or shared with any third party without the expressed written permission of Aspen Fasteners Inc. PRODUCT NAME<br/>M27-3.0 DIN 985, Metric,<br/>Hex Nylon Insert Stop Lock Nuts,<br/>A2 Stainless SteelUNIT<br/>METRICPART NUMBER: ME223-2730SHEET 1 of 1