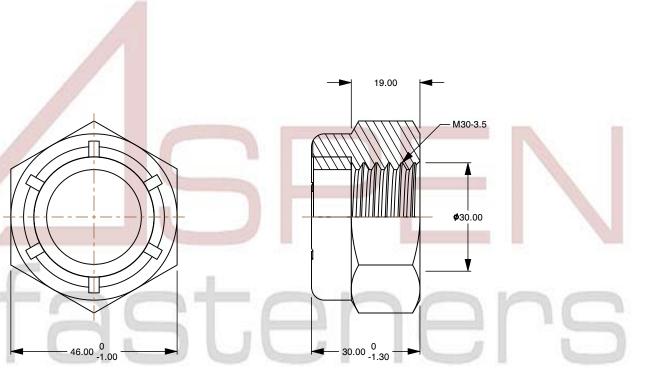

## Notes:

1. Category: Hex Nylon Insert Stop Lock Nuts

2. System of Measurement: Metric

3. Drive Style: External Hex Drive

4. Thread Length: Full Thread

5. Thread Direction: Right-Hand Thread

6. Material: Stainless Steel

7. Material Grade: A2 Stainless Steel

8. Coating: Uncoated

9. Standards and Specifications: DIN 985

This file and any associated information and specifications are provided for reference and evaluation purposes only and is subject to change without notice. Aspen Fasteners Inc. makes

SCALE 0.956

PRODUCT NAME
M30-3.5 DIN 985, Metric,
Hex Nylon Insert Stop Lock Nuts,
A2 Stainless Steel

PART NUMBER: ME223-3035

UNIT METRIC

ISSUED 2023-11-23

SHEET 1 of 1