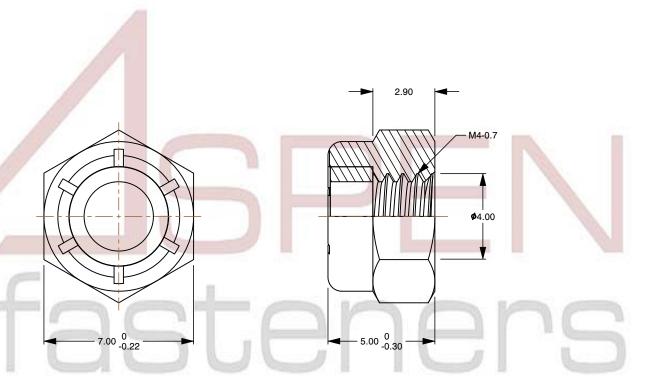

SCALE 5.656

PRODUCT NAME
M4-0.7 DIN 985, Metric, Hex Nylon Insert
Stop Lock Nuts,
A2 Stainless Steel

PART NUMBER: ME223-407

UNIT METRIC

ISSUED 2023-11-23

SHEET 1 of 1