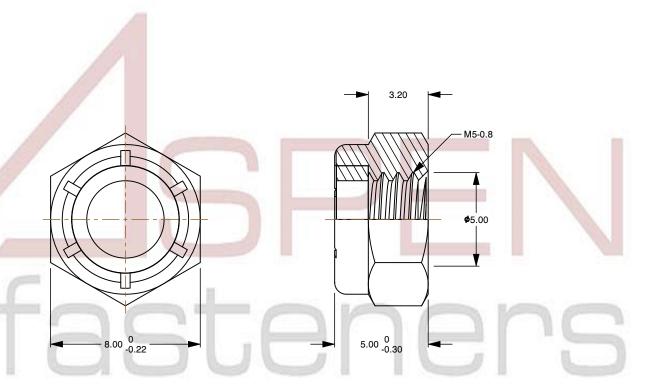

## Notes:

1. Category: Hex Nylon Insert Stop Lock Nuts

2. System of Measurement: Metric

3. Drive Style: External Hex Drive

4. Thread Length: Full Thread

5. Thread Direction: Right-Hand Thread

6. Material: Stainless Steel

7. Material Grade: A2 Stainless Steel

8. Coating: Uncoated

9. Standards and Specifications: DIN 985

This file and any associated information and specifications are provided for reference and evaluation purposes only and is subject to change without notice. Aspen Fasteners Inc. makes

SCALE 4.949

PRODUCT NAME
M5-0.8 DIN 985, Metric, Hex Nylon Insert
Stop Lock Nuts,
A2 Stainless Steel

PART NUMBER: ME223-508

UNIT METRIC

ISSUED 2023-11-23

SHEET 1 of 1