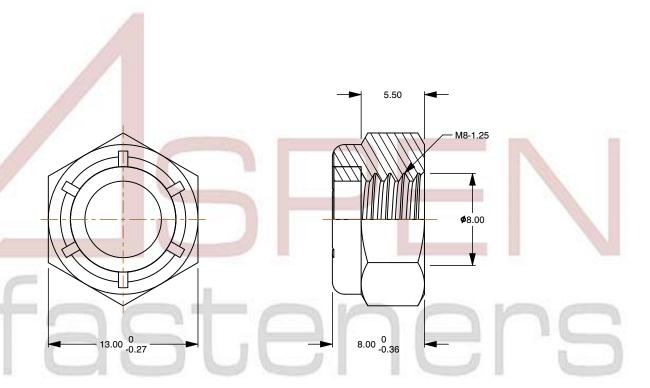

SCALE 3.046

PRODUCT NAME
M8-1.25 DIN 985, Metric,
Hex Nylon Insert Stop Lock Nuts,
A2 Stainless Steel

PART NUMBER: ME223-8125

UNIT METRIC

ISSUED 2023-11-23

SHEET 1 of 1