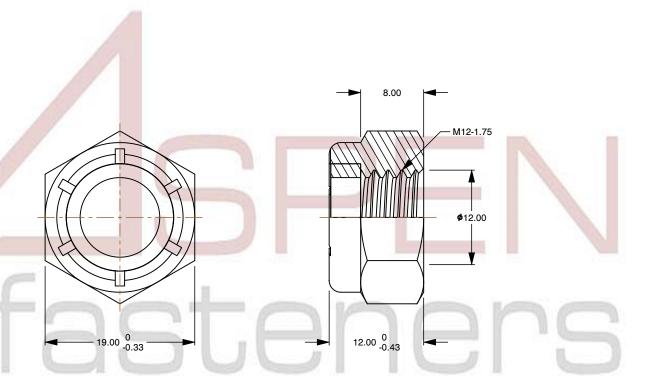

SCALE 2.084 PART NUMBER: ME224-12175

PRODUCT NAME

M12-1.75 DIN 985, Metric, Hex Nylon Insert

Stop Lock Nuts,

A4 Stainless Steel

UNIT METRIC

ISSUED 2023-11-23

SHEET 1 of 1