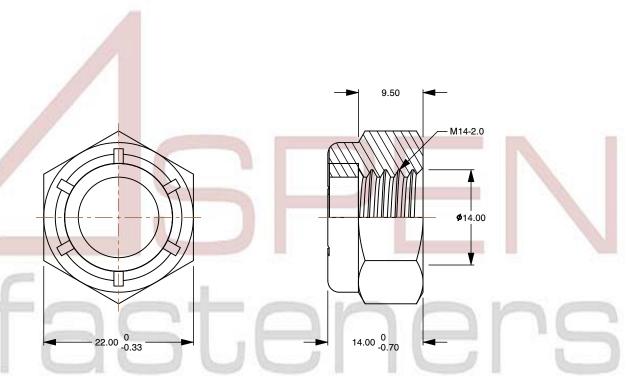

SCALE 1.800

PRODUCT NAME
M14-2.0 DIN 985, Metric,
Hex Nylon Insert Stop Lock Nuts,
A4 Stainless Steel

PART NUMBER: ME224-1420

UNIT METRIC

ISSUED 2023-11-23

SHEET 1 of 1