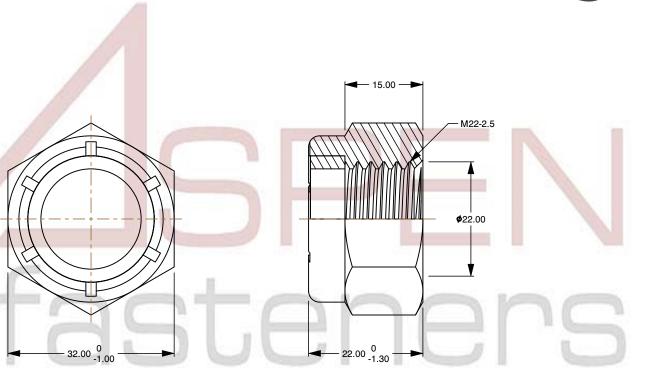

SCALE 1.375

PRODUCT NAME
M22-2.5 DIN 985, Metric,
Hex Nylon Insert Stop Lock Nuts,
A4 Stainless Steel

PART NUMBER: ME224-2225

UNIT METRIC

ISSUED 2023-11-23

SHEET 1 of 1