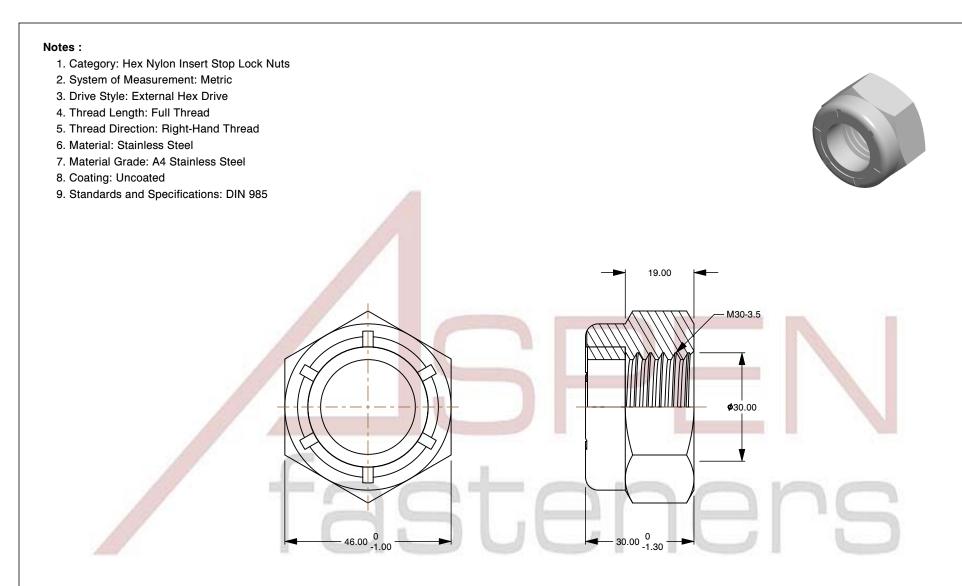

This document is the property of Aspen Fasteners Inc. and the information it contains may not be reproduced, disclosed, or shared with any third party without the expressed written permission of Aspen Fasteners Inc. SCALE 0.956 PRODUCT NAMEUNIT<br/>METRICM30-3.5 DIN 985, Metric,<br/>Hex Nylon Insert Stop Lock Nuts,<br/>A4 Stainless SteelISSUED<br/>2023-11-23PART NUMBER: ME224-3035SHEET 1 of 1