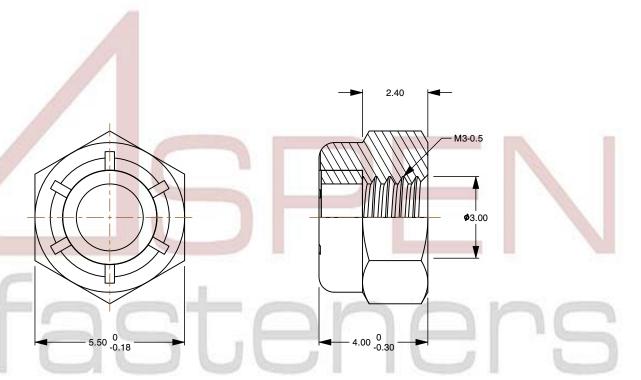

SCALE 7.199

PRODUCT NAME
M3-0.5 DIN 985, Metric, Hex Nylon Insert
Stop Lock Nuts,
A4 Stainless Steel

PART NUMBER: ME224-305

UNIT METRIC

ISSUED 2023-11-23

SHEET 1 of 1