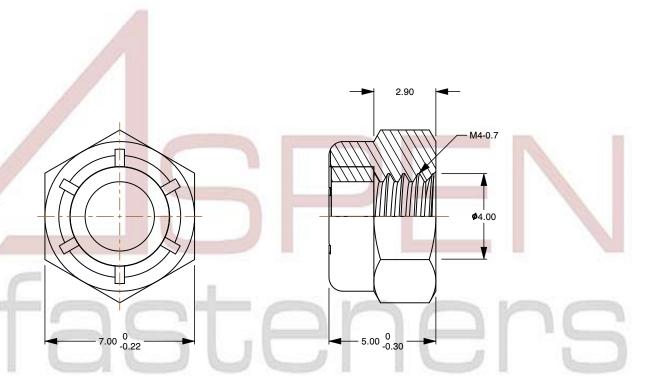

SCALE 5.656

PRODUCT NAME
M4-0.7 DIN 985, Metric, Hex Nylon Insert
Stop Lock Nuts,
A4 Stainless Steel

PART NUMBER: ME224-407

UNIT METRIC

ISSUED 2023-11-23

SHEET 1 of 1