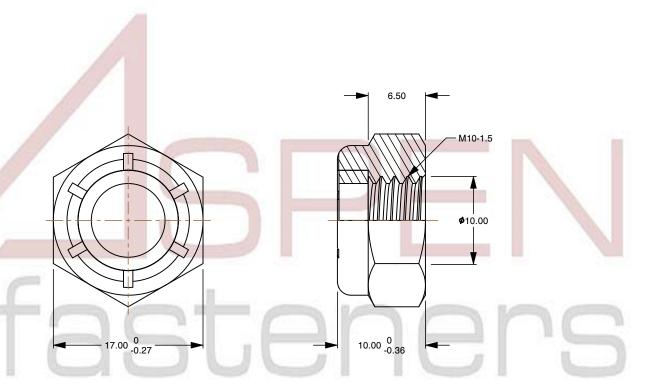

## Notes:

1. Category: Hex Nylon Insert Stop Lock Nuts

2. System of Measurement: Metric

3. Drive Style: External Hex Drive

4. Thread Length: Full Thread

5. Thread Direction: Right-Hand Thread

6. Material: Stainless Steel

7. Material Grade: A2-70 Stainless Steel

8. Coating: Uncoated

9. Standards and Specifications: DIN 985

This file and any associated information and specifications are provided for reference and evaluation purposes only and is subject to change without notice. Aspen Fasteners Inc. makes

SCALE 2.329

PRODUCT NAME
M10-1.5 DIN 985, Metric, Hex Nylon Insert
Stop Lock Nuts,
A2-70 Stainless Steel

inless Steel ISSUED 2023-11-23

PART NUMBER: ME560-1015X10X16

SHEET 1 of 1

UNIT

METRIC