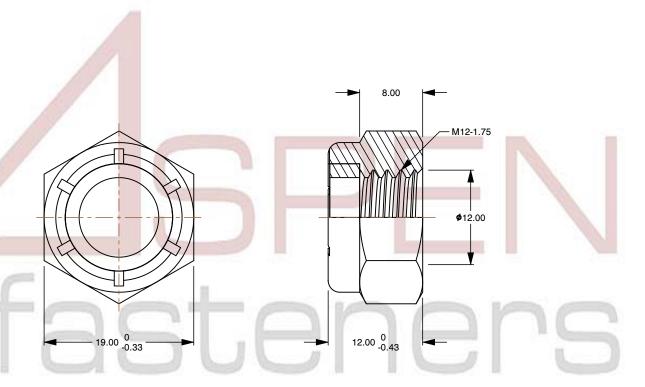

SCALE 2.084

PRODUCT NAME
M12-1.75 DIN 985, Metric,
Hex Nylon Insert Stop Lock Nuts,
A2-70 Stainless Steel

PART NUMBER: ME560-12175X12X18

UNIT METRIC

ISSUED 2023-11-23

SHEET 1 of 1