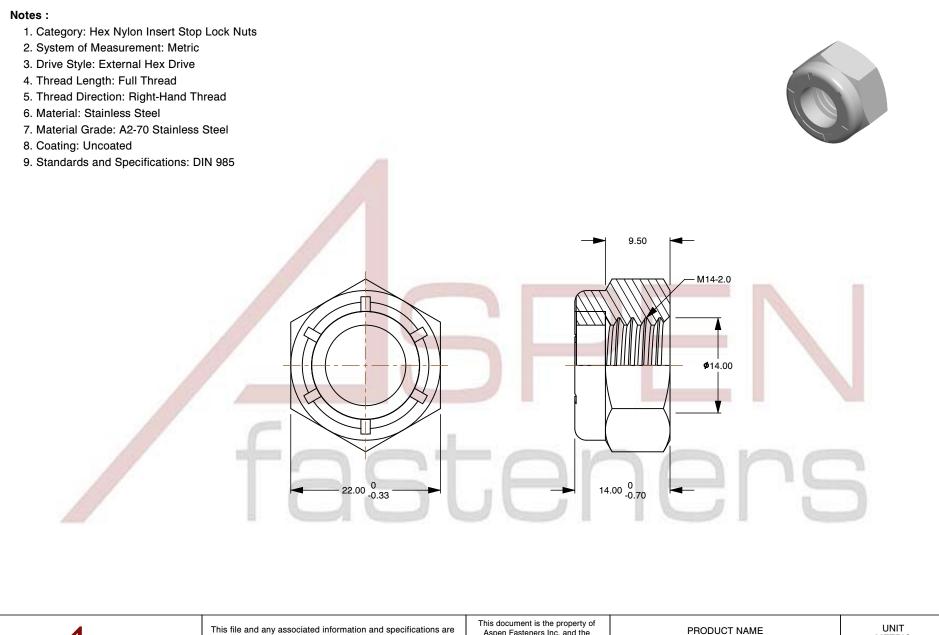

Aspen Fasteners Inc. and the information it contains may not be reproduced, disclosed, or shared with any third party without the expressed written permission of Aspen Fasteners Inc.

| PRODUCT NAME<br>M14-2.0 DIN 985, Metric, Hex Nylon Insert<br>Stop Lock Nuts,<br>A2-70 Stainless Steel | UNIT<br>METRIC       |
|-------------------------------------------------------------------------------------------------------|----------------------|
|                                                                                                       | ISSUED<br>2023-11-23 |
| PART NUMBER: ME560-1420X14X21                                                                         | SHEET 1 of 1         |