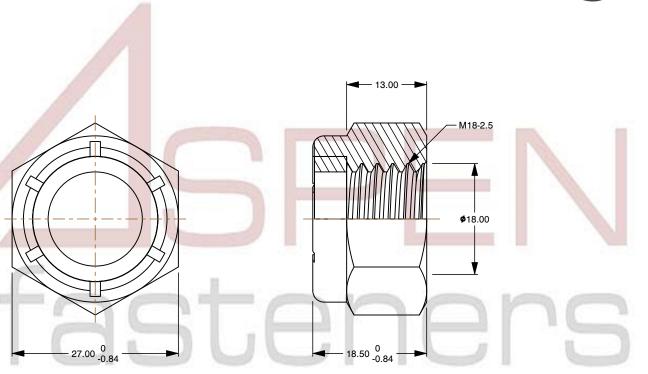

SCALE 1.629

PRODUCT NAME
M18-2.5 DIN 985, Metric, Hex Nylon Insert
Stop Lock Nuts,
A2-70 Stainless Steel

PART NUMBER: ME560-1825X185X27

UNIT METRIC

ISSUED 2023-11-23

SHEET 1 of 1