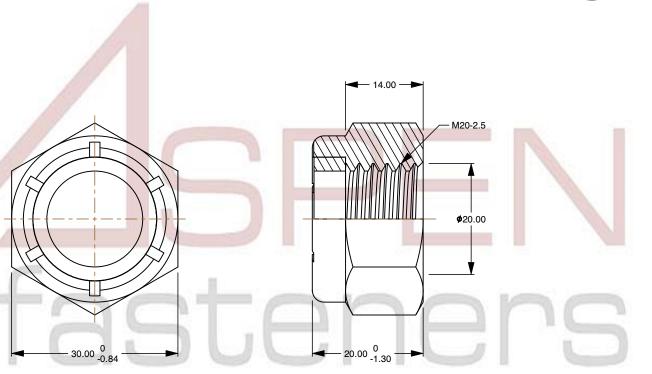

SCALE 1.466

PRODUCT NAME
M20-2.5 DIN 985, Metric, Hex Nylon Insert
Stop Lock Nuts,
A2-70 Stainless Steel

PART NUMBER: ME560-2025X20X30

UNIT METRIC

ISSUED 2023-11-23

SHEET 1 of 1