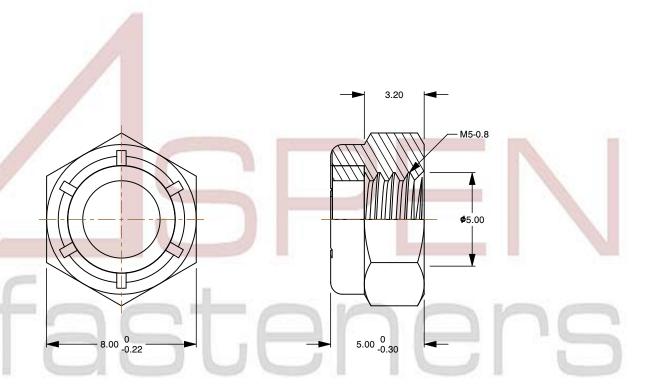

SCALE 4.949

PRODUCT NAME
M5-0.8 DIN 985, Metric, Hex Nylon Insert
Stop Lock Nuts,
A2-70 Stainless Steel

PART NUMBER: ME560-508X5X8

UNIT METRIC

ISSUED 2023-11-23

SHEET 1 of 1