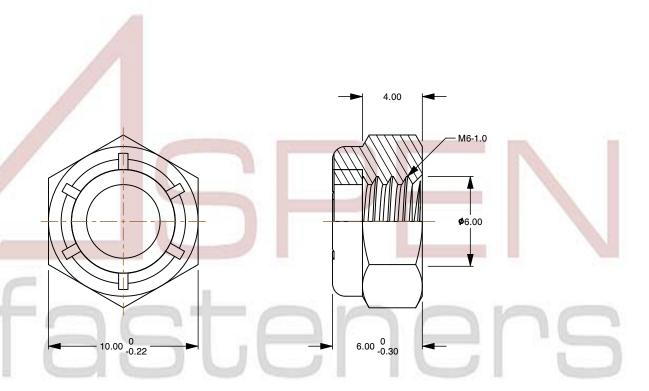

SCALE 3.959

PRODUCT NAME
M6-1.0 DIN 985, Metric, Hex Nylon Insert
Stop Lock Nuts,
A2-70 Stainless Steel

PART NUMBER: ME560-610X6X10

UNIT METRIC

ISSUED 2023-11-23

SHEET 1 of 1