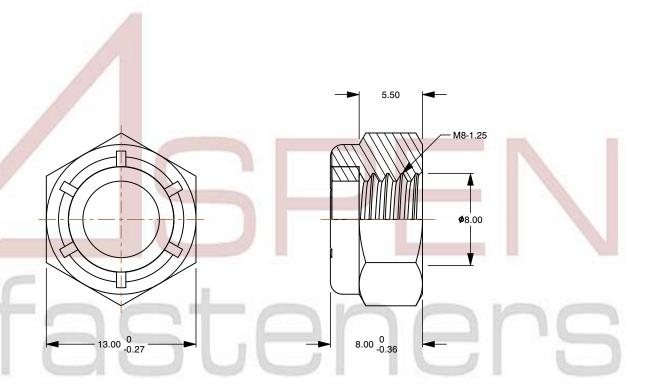

SCALE 3.046

PRODUCT NAME

M8-1.25 DIN 985, Metric, Hex Nylon Insert
Stop Lock Nuts,

A2-70 Stainless Steel

PART NUMBER: ME560-8125X8X13

UNIT METRIC

ISSUED 2023-11-23

SHEET 1 of 1