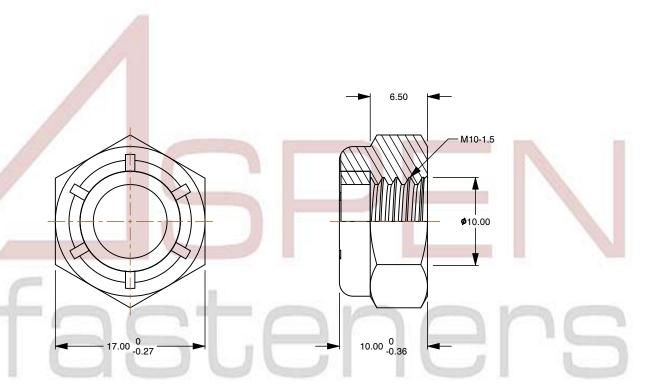

SCALE 2.329

PRODUCT NAME
M10-1.5 DIN 985, Metric, Hex Nylon Insert
Stop Lock Nuts,
A4-80 Stainless Steel

PART NUMBER: ME561-1015X10X16

UNIT METRIC

ISSUED 2023-11-23

SHEET 1 of 1