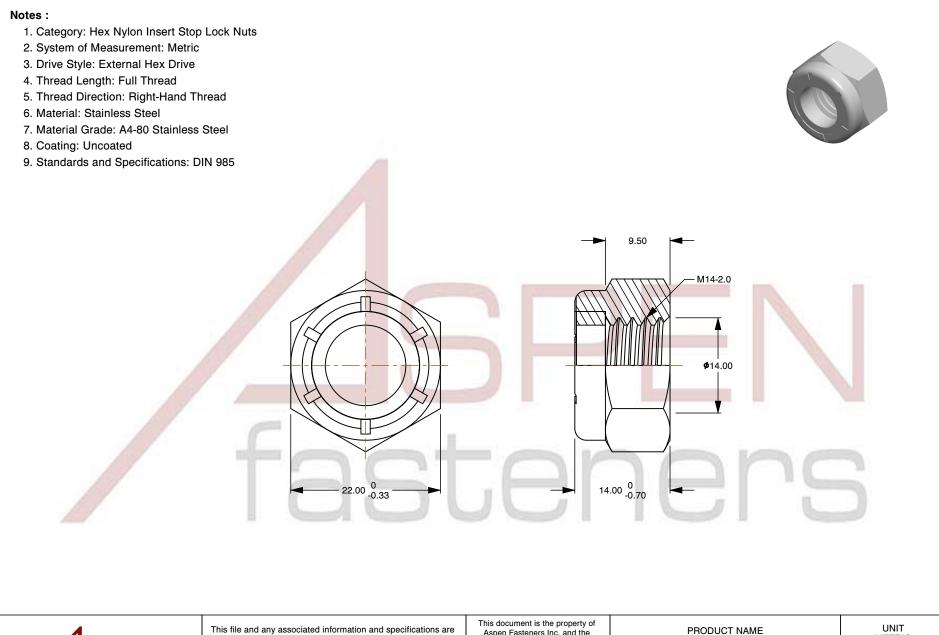

Aspen Fasteners Inc. and the information it contains may not be reproduced, disclosed, or shared with any third party without the expressed written permission of Aspen Fasteners Inc.

| PRODUCT NAME<br>M14-2.0 DIN 985, Metric, Hex Nylon Insert<br>Stop Lock Nuts,<br>A4-80 Stainless Steel | UNIT<br>METRIC       |
|-------------------------------------------------------------------------------------------------------|----------------------|
|                                                                                                       | ISSUED<br>2023-11-23 |
| PART NUMBER: ME561-1420X14X21                                                                         | SHEET 1 of 1         |