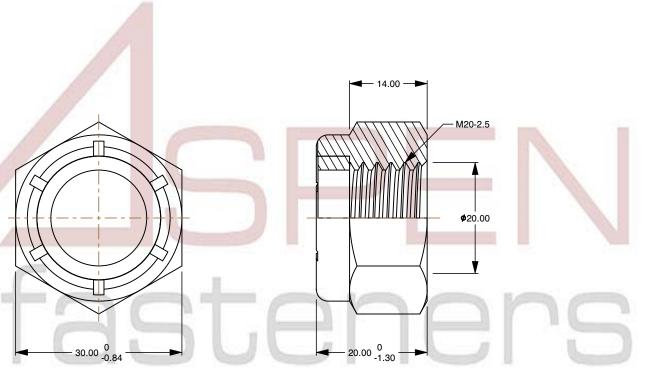

SCALE 1.466

PRODUCT NAME
M20-2.5 DIN 985, Metric, Hex Nylon Insert
Stop Lock Nuts,
A4-80 Stainless Steel

PART NUMBER: ME561-2025X20X30

UNIT METRIC

ISSUED 2023-11-23

SHEET 1 of 1