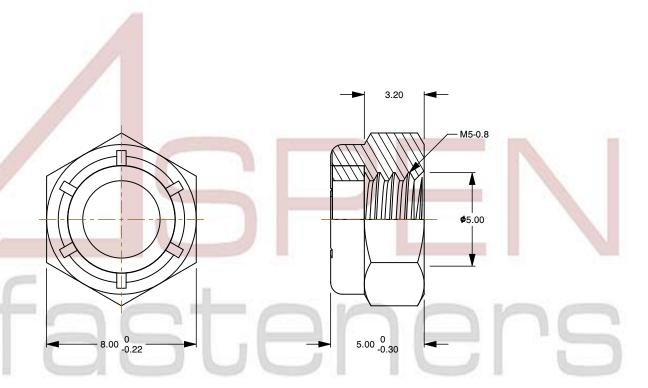

SCALE 4.949

PRODUCT NAME
M5-0.8 DIN 985, Metric, Hex Nylon Insert
Stop Lock Nuts,
A4-80 Stainless Steel

PART NUMBER: ME561-508X5X8

UNIT METRIC

ISSUED 2023-11-23

SHEET 1 of 1