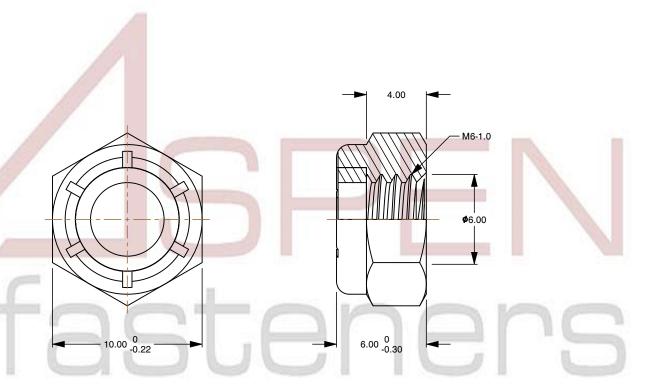

## Notes:

1. Category: Hex Nylon Insert Stop Lock Nuts

2. System of Measurement: Metric

3. Drive Style: External Hex Drive

4. Thread Length: Full Thread

5. Thread Direction: Right-Hand Thread

6. Material: Stainless Steel

7. Material Grade: A4-80 Stainless Steel

8. Coating: Uncoated

9. Standards and Specifications: DIN 985

This file and any associated information and specifications are provided for reference and evaluation purposes only and is subject to change without notice. Aspen Fasteners Inc. makes

SCALE 3.959

PRODUCT NAME
M6-1.0 DIN 985, Metric, Hex Nylon Insert
Stop Lock Nuts,
A4-80 Stainless Steel

PART NUMBER: ME561-610X6X10

UNIT METRIC

ISSUED 2023-11-23

SHEET 1 of 1