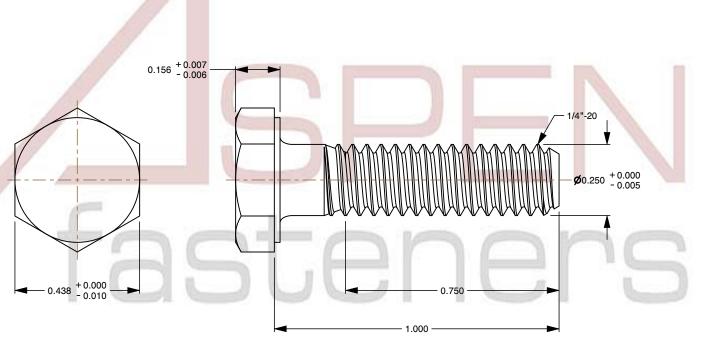

1. Category: Cap Screws

2. System of Measurement: Inch

3. Head Style: Hex Head

4. Head Style Detail: Washer Face

5. Drive Style: External Hex Drive

6. Pitch: UNC Coarse Thread

7. Thread Direction: Right-Hand Thread

8. Point: Chamfered Point

9. Material: Titanium

10. Material Grade: Grade 2

11. Material Processes: Polished

12. Coating: Uncoated

13. Standards and Specifications: ASME B18.2.1

This file and any associated information and specifications are provided for reference and evaluation purposes only and is subject to change without notice. Aspen Fasteners Inc. makes

SCALE 2.966

PRODUCT NAME 1/4"-20 X 1" Hex Head Cap Screws Bolts, UNC Coarse Thread, Titanium Grade 2

PART NUMBER: TI001-1420X1

UNIT INCHES

ISSUED 2024-01-09

SHEET 1 of 1