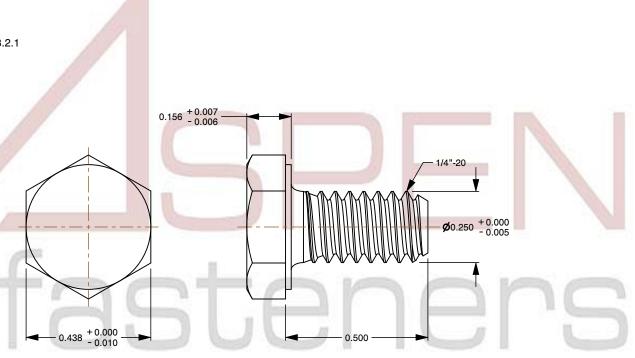

## Notes:

1. Category: Cap Screws

2. System of Measurement: Inch

3. Head Style: Hex Head

4. Head Style Detail: Washer Face

5. Drive Style: External Hex Drive

6. Pitch: UNC Coarse Thread

7. Thread Direction: Right-Hand Thread

8. Point: Chamfered Point

9. Material: Titanium

10. Material Grade: Grade 211. Material Processes: Polished

12. Coating: Uncoated

13. Standards and Specifications: ASME B18.2.1

This file and any associated information and specifications are provided for reference and evaluation purposes only and is subject to change without notice. Aspen Fasteners Inc. makes

SCALE 2.966

PRODUCT NAME 1/4"-20 X 1/2" Hex Head Cap Screws Bolts, UNC Coarse Thread, Titanium Grade 2

PART NUMBER: TI001-1420X12

UNIT INCHES

ISSUED 2024-01-09

SHEET 1 of 1