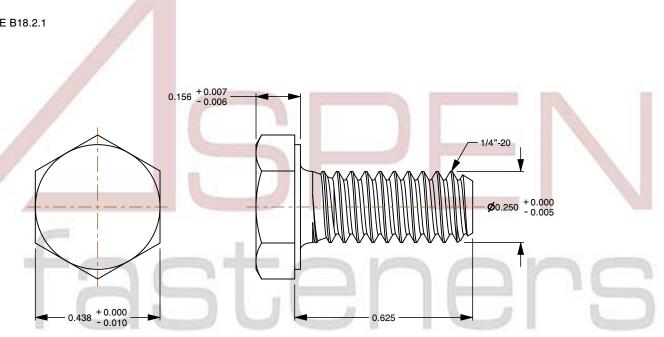

## Notes:

1. Category: Cap Screws

2. System of Measurement: Inch

3. Head Style: Hex Head

4. Head Style Detail: Washer Face

5. Drive Style: External Hex Drive

6. Pitch: UNC Coarse Thread

7. Thread Direction: Right-Hand Thread

8. Point: Chamfered Point

9. Material: Titanium

10. Material Grade: Grade 211. Material Processes: Polished

12. Coating: Uncoated

13. Standards and Specifications: ASME B18.2.1

This file and any associated information and specifications are provided for reference and evaluation purposes only and is subject to change without notice. Aspen Fasteners Inc. makes

## PRODUCT NAME 1/4"-20 X 5/8" Hex Head Cap Screws Bolts, UNC Coarse Thread, Titanium Grade 2

PART NUMBER: TI001-1420X58

| UNIT   |  |
|--------|--|
| INCHES |  |

ISSUED 2024-01-09

SHEET 1 of 1