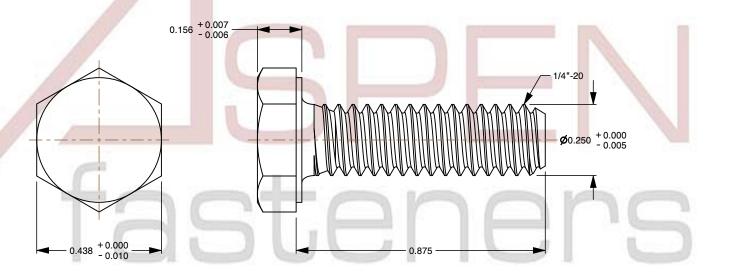

## Notes:

1. Category: Cap Screws

2. System of Measurement: Inch

3. Head Style: Hex Head

4. Head Style Detail: Washer Face

5. Drive Style: External Hex Drive

6. Pitch: UNC Coarse Thread

7. Thread Direction: Right-Hand Thread

8. Point: Chamfered Point

9. Material: Titanium

10. Material Grade: Grade 211. Material Processes: Polished

12. Coating: Uncoated

13. Standards and Specifications: ASME B18.2.1

This file and any associated information and specifications are provided for reference and evaluation purposes only and is subject to change without notice. Aspen Fasteners Inc. makes

SCALE 2.966

PRODUCT NAME 1/4"-20 X 7/8" Hex Head Cap Screws Bolts, UNC Coarse Thread, Titanium Grade 2

PART NUMBER: TI001-1420X78

UNIT INCHES

ISSUED 2024-01-09

SHEET 1 of 1